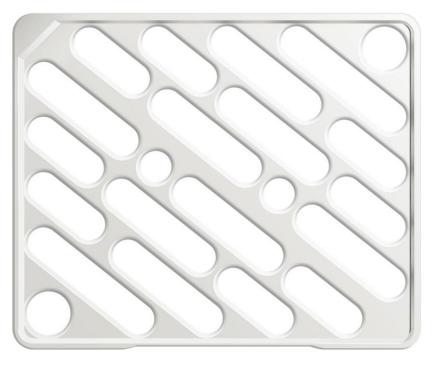

Designed as a retrofit to existing interior walls and ceilings with 24" x 20" rugged BioPCM<sup>®</sup> panels that quickly snap in and out. The installation can be completed in as little as 2 hours and require zero maintenance. The transition point can be tuned to customer specification.