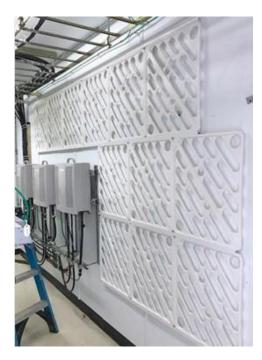

Designed as a retrofit to existing interior walls and ceilings with 24" x 20" rugged BioPCM<sup>®</sup> panels that quickly snap in and out. The installation can be completed in as little as 2 hours and require zero maintenance. The transition point can be tuned to customer specification.

The ENRG Panel<sup>™</sup> (above and right) is easy to install in the interior walls and ceilings of buildings, warehouses, and refrigerated containers.

Derived from environmentally friendly, naturally occurring, food grade substances