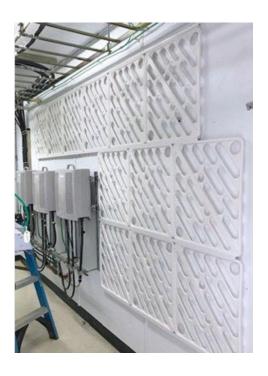

### Introducing the ENRG Panel®

The ENRG Panel® is powered by our proprietary BioPCM® platform which absorbs and releases significant thermal energy maintaining a specific designed temperature.

Designed as a retrofit to existing interior walls and ceilings with 24" x 20" rugged BioPCM® panels that quickly snap in and out. The installation can be completed in as little as 2 hours and require zero maintenance. The transition point can be tuned to customer specification.

The ENRG Panel™ (above and right) is easy to install in the interior walls and ceilings of buildings, warehouses, and refrigerated containers.

Derived from environmentally friendly, naturally occurring, food grade substances