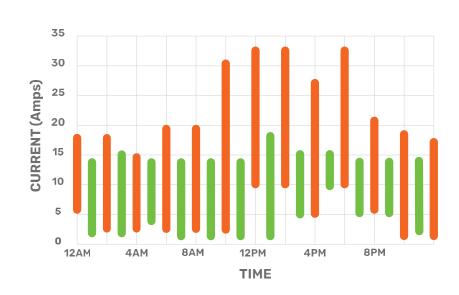

#### Cycle Profile At Cell Site

Before BioPCM Installation

After BioPCM Installation