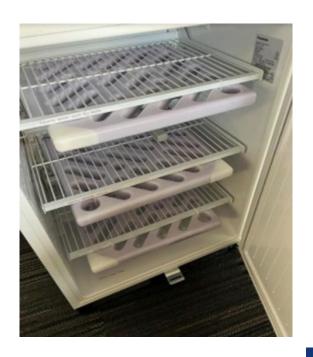

The Apollo™ Panels are simple to attach to refrigerator shelves with zip ties.

The BioPCM powered Apollo™ Panels maintained a temperature range of 2°C to 8°C for up to 8 hours ±42 minutes through simulated power outages.

NHS UK Apollo™ Panel trial

Pharmaceuticals and vaccines are usually packed by the manufacturers according to strict FDA and other regulations. The Apollo™ Panel powered by BioPCM® reduces risk from the manufacturer to the vaccine recipient and provides standardization of temperature control across the entire supply chain.