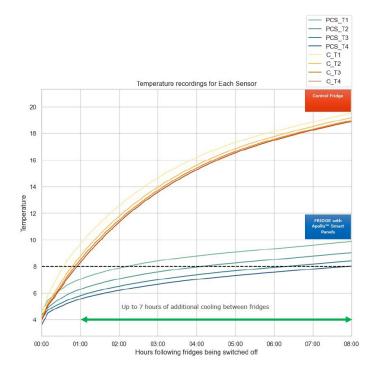

The Apollo™ Panels are simple to attach to refrigerator shelves with zip ties.

The BioPCM powered Apollo™ Panels maintained a temperature range of 2°C to 8°C for up to 8 hours ±42 minutes through simulated power outages.